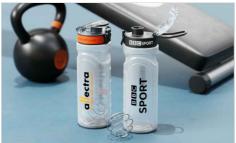

## **Shaker**

Our Shaker bottle comes with a steel mixer ball and is ideal for blending protein shakes or other health drinks. This popular model is made of softer impact-resistant polypropylene plastic and offers two large branding areas. Your logo and company information is printed vertically along the dedicated branding area and also horizontally around the lid. Ask us about prices, samples and branding options today.