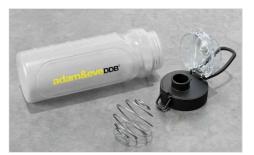

## **Shaker**

Our Shaker bottle comes with a steel mixer ball and is ideal for blending protein shakes or other health drinks. This popular model is made of softer impact-resistant polypropylene plastic and offers two large branding areas. Your logo and company information is printed vertically along the dedicated branding area and also horizontally around the lid. Ask us about prices, samples and branding options today.