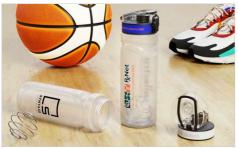

## **Shaker**

Our Shaker bottle comes with a steel mixer ball and is ideal for blending protein shakes or other health drinks. This popular model is made of softer impact-resistant polypropylene plastic and offers two large branding areas. Your logo and company information is printed vertically along the dedicated branding area and also horizontally around the lid. Ask us about prices, samples and branding options today.