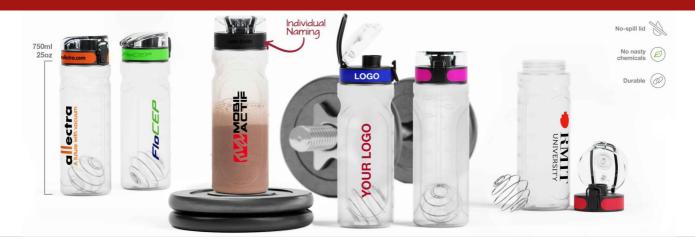

## **Shaker**

Our Shaker bottle comes with a steel mixer ball and is ideal for blending protein shakes or other health drinks. This popular model is made of softer impact-resistant polypropylene plastic and offers two large branding areas. Your logo and company information is printed vertically along the dedicated branding area and also horizontally around the lid. Ask us about prices, samples and branding options today.