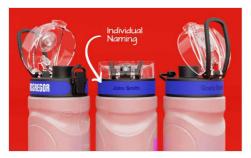

## **Shaker**

Our Shaker bottle comes with a steel mixer ball and is ideal for blending protein shakes or other health drinks. This popular model is made of softer impact-resistant polypropylene plastic and offers two large branding areas. Your logo and company information is printed vertically along the dedicated branding area and also horizontally around the lid. Ask us about prices, samples and branding options today.