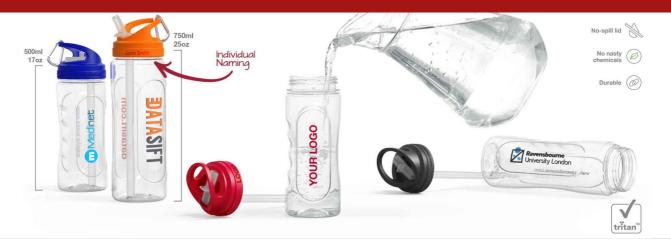

## Wave

Our Wave Water Bottle is packed with features including an inbuilt drinking straw, a handy carry loop and multiple branding options for your logo, slogan and more. The Wave is a great Corporate Gift idea and it's also an extremely popular giveaway item at Conferences and Events.

## Wave

| Colours               |                                                                                                            |                                                                                                            |
|-----------------------|------------------------------------------------------------------------------------------------------------|------------------------------------------------------------------------------------------------------------|
| Lead Time             | 8 working days                                                                                             |                                                                                                            |
| Branding              | SCREEN<br>PRINTING<br>1-3<br>colours                                                                       |                                                                                                            |
|                       | Screen Printing                                                                                            | Laser Engraving                                                                                            |
| Branding Area         | Wave 500<br>Area Side: 37mm X 90mm<br>Wave 750<br>Area Side: 37mm X 110mm                                  | Wave 500<br>Area Top: 80mm X 8mm<br>Wave 750<br>Area Top: 80mm X 8mm                                       |
| Dimensions and Weight | Wave 500<br>Height: 215mm (8.46 inches)<br>Diameter: 73mm (2.87 inches)<br>Weight: 116 grams (4.09 ounces) | Wave 750<br>Height: 251mm (9.88 inches)<br>Diameter: 77mm (3.03 inches)<br>Weight: 135 grams (4.76 ounces) |