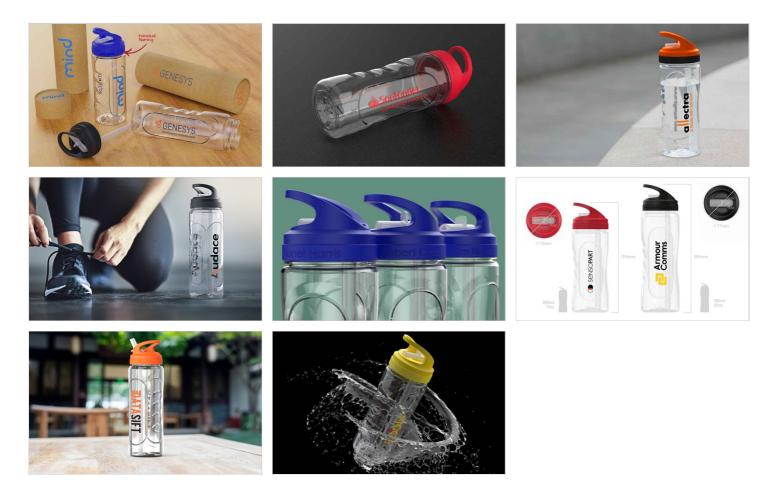

## Wave

Our Wave Water Bottle is packed with features including an inbuilt drinking straw, a handy carry loop and multiple branding options for your logo, slogan and more. The Wave is a great Corporate Gift idea and it's also an extremely popular giveaway item at Conferences and Events.