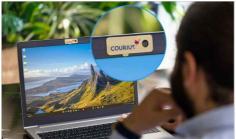

## Canopy

Our Canopy Webcam Cover is made from FSC-certified Maple Wood that produces a beautiful hand-crafted feel. The underside features an adhesive backing that seamlessly affixes to your laptop or computer. We can Screen Print or Laser Engrave with your logo in precise detail. A fantastic promotional product that offers you added security at home or in the workplace.