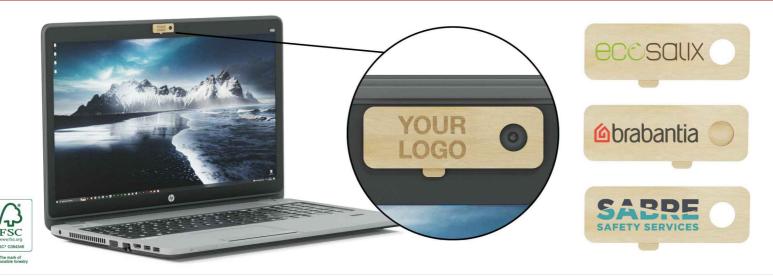

## Canopy

Our Canopy Webcam Cover is made from FSC-certified Maple Wood that produces a beautiful hand-crafted feel. The underside features an adhesive backing that seamlessly affixes to your laptop or computer. We can Screen Print or Laser Engrave with your logo in precise detail. A fantastic promotional product that offers you added security at home or in the workplace.