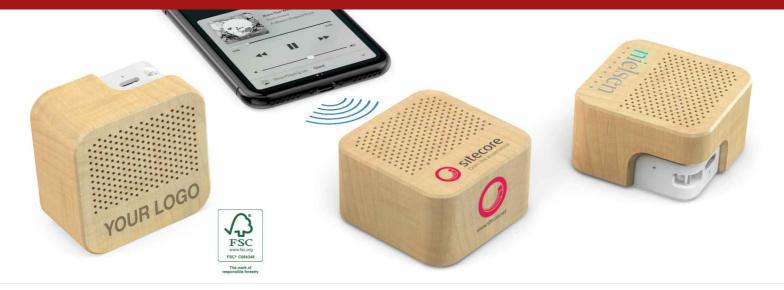

## Seed

The Seed Bluetooth<sup>®</sup> Speaker is made with a natural Maple Wood which is FSC certified, giving it a beautiful hand-crafted feel and smooth finish. Offering crisp sounds, the Seed is compatible with all the major phone and tablet brands.