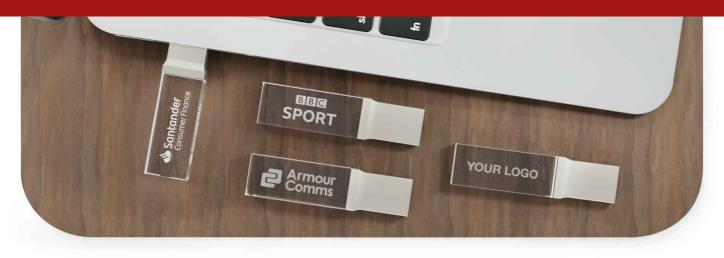

## **Crystal**

Our Crystal USB Flash Drive features a striking K9 glass shell, Laser Engraved 'inside the glass' with your logo in 2 dimensions. The K9-rated glass is known for its exceptional clarity and durability, which makes it ideal for daily usage. The edges and corners of the Flash Drive have been polished and smoothed to ensure easily handling.