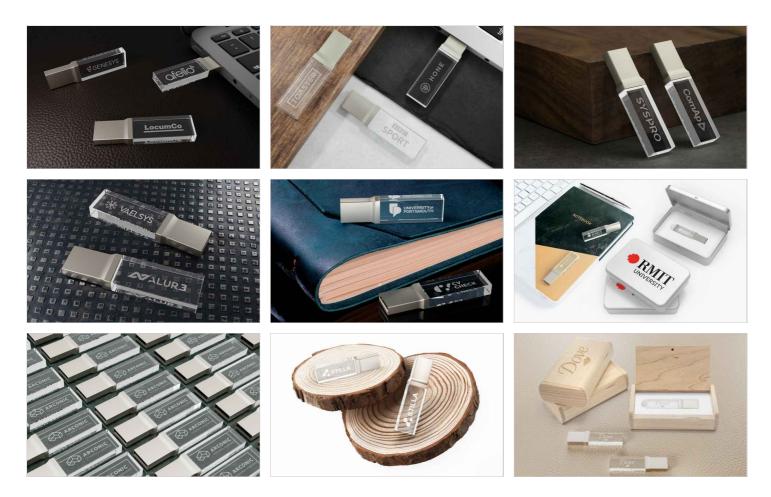

## **Crystal**

Our Crystal USB Flash Drive features a striking K9 glass shell, Laser Engraved 'inside the glass' with your logo in 2 dimensions. The K9-rated glass is known for its exceptional clarity and durability, which makes it ideal for daily usage. The edges and corners of the Flash Drive have been polished and smoothed to ensure easily handling.